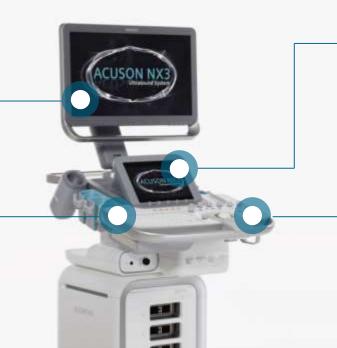

#### Largest monitor in its class

- 21.5", 1080p HD display
- Twice the pixel density
- Front handle for easy maneuverability

#### 3x more user-defined keys\*

- 8 user-defined hard keys
- 128 QuickSet parameters

#### Up to 4 available ports

 Saves time by reducing transducer switching tasks

#### Largest touch panel in its class

 10.4" touch display with swipe motion and customizable settings

#### **Intuitive control panel**

- 28% fewer keystrokes\*
- Adjustable height (Elite version)

\*Data on file. Results may vary.